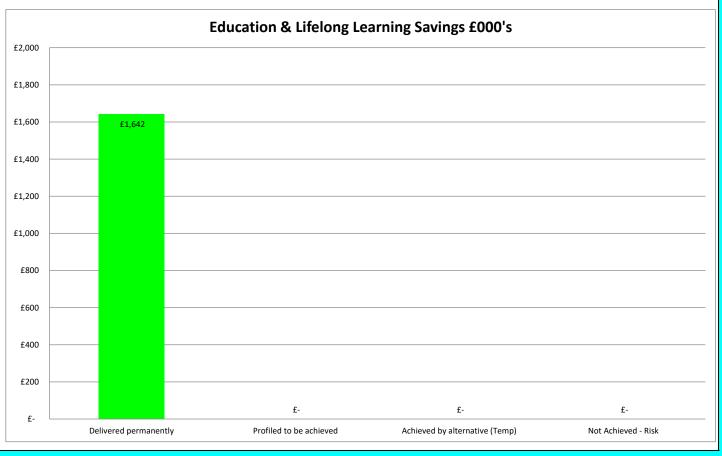

|                                                                                                                                  |       |                          |                |                 | Appendix 3          |
|----------------------------------------------------------------------------------------------------------------------------------|-------|--------------------------|----------------|-----------------|---------------------|
| FINANCIAL PLAN EFFICIENCY PROGRESS 2022/23                                                                                       |       |                          |                |                 |                     |
|                                                                                                                                  |       |                          |                |                 |                     |
| Education & Lifelong Learning                                                                                                    |       |                          |                |                 |                     |
| Sanitara .                                                                                                                       |       |                          |                |                 |                     |
| Savings:                                                                                                                         | £'000 | Delivered                | Profiled to be | Achieved by     | Not Achievable      |
|                                                                                                                                  | 1 000 | Permanently <sup>1</sup> | achieved       | alternatives on | 110t / terrie vabie |
|                                                                                                                                  |       | ,                        |                | a temporary     |                     |
|                                                                                                                                  |       |                          |                | basis           |                     |
| Brought Forward Savings                                                                                                          |       |                          |                |                 |                     |
| Central Schools - Music Tuition Review                                                                                           | 19    | 19                       |                |                 |                     |
| Primary and Secondary Schools Implementation of Revised DSM Scheme in August                                                     | 408   | 408                      |                |                 |                     |
| 2020                                                                                                                             |       |                          |                |                 |                     |
| Central Schools                                                                                                                  | 156   | 156                      |                |                 |                     |
| Community Learning & Development                                                                                                 | 35    | 35                       |                |                 |                     |
| Primary and Secondary Schools Implementation of Revised DSM Scheme in August                                                     | 529   | 529                      |                |                 |                     |
| 2020                                                                                                                             |       |                          |                |                 |                     |
| Central Schools - review of Central Schools, Management Structures and Learning                                                  | 150   | 150                      |                |                 |                     |
| Estate Rationalisation                                                                                                           | 20    | 20                       |                |                 |                     |
| Community Learning & Development - Targeted efficiencies to be delivered from the<br>'Communities Development Review' workstream | 39    | 39                       |                |                 |                     |
| Communicies Development Review Workstream                                                                                        |       | 0                        |                |                 |                     |
| 2022/23 Savings:                                                                                                                 |       | Ü                        |                |                 |                     |
| Increased fees & charges for Lets                                                                                                | 6     | 6                        |                |                 |                     |
| Increases to fees for non-funded childcare                                                                                       | 16    | 16                       |                |                 |                     |
| Central Schools                                                                                                                  | 125   | 125                      |                |                 |                     |
| School Transport                                                                                                                 | 133   | 133                      |                |                 |                     |
| Post-COVID-19 operating model                                                                                                    | 26    | 26                       |                |                 |                     |
|                                                                                                                                  |       | 0                        |                |                 |                     |
| <sup>1</sup> assumes proposed DSM scheme approved by Executive                                                                   | 1,642 | 1,642                    | 0              | 0               | 0                   |