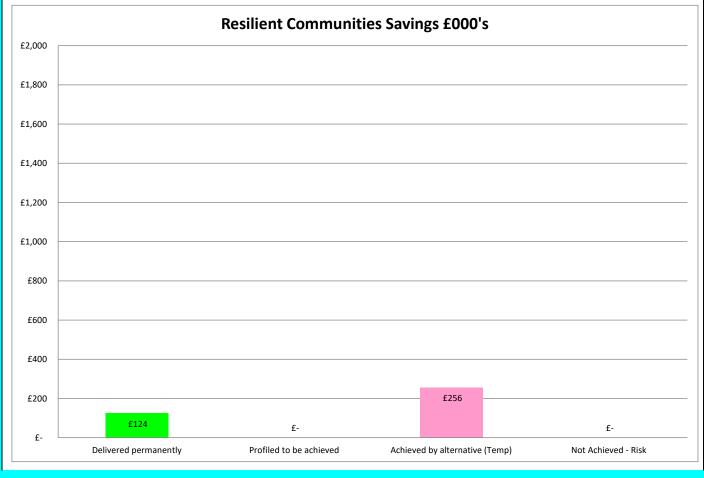

| 133   | 133                      |                |                 |                     |
| Post-COVID-19 operating model                                                                                                    | 26    | 26                       |                |                 |                     |
|                                                                                                                                  |       | 0                        |                |                 |                     |
| <sup>1</sup> assumes proposed DSM scheme approved by Executive                                                                   | 1,642 | 1,642                    | 0              | 0               | 0                   |





| FINANCIAL PLAN EFFICIENCY PROGRESS 2022/23