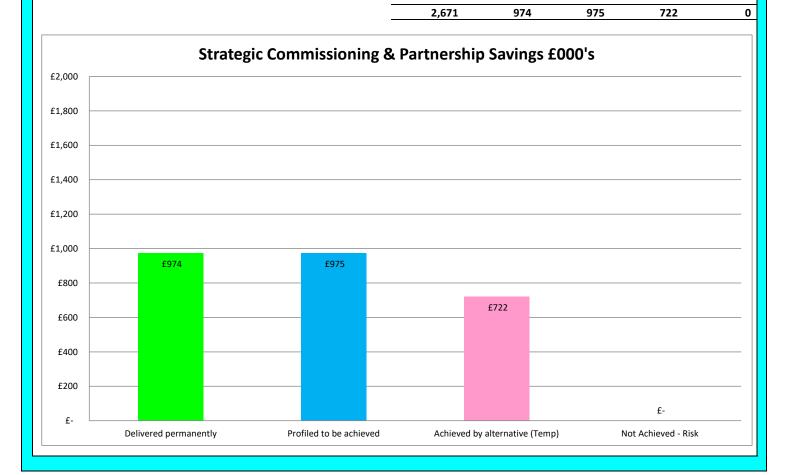

## Strategic Commissioning & Partnership

Savings:

|                                                             | £'000 | Delivered<br>Permanently | Profiled to be<br>achieved | Achieved by alternatives on a temporary basis | Not<br>Achievable |
|-------------------------------------------------------------|-------|--------------------------|----------------------------|-----------------------------------------------|-------------------|
| Brought Forward Savings                                     |       |                          |                            |                                               |                   |
| Bordercare Alarms                                           | 75    |                          | 75                         |                                               |                   |
| Enterprise Mobility                                         | 429   | 170                      | 9                          |                                               |                   |
| Enterprise Mobility (Removal of Single Handed Care to SW&P) | (250) |                          |                            |                                               |                   |
| Reablement of Homecare                                      | 722   |                          |                            | 722                                           |                   |
| 2022/23 Savings:                                            |       |                          |                            |                                               |                   |
| Better use of Fleet Vehicles                                | 45    | 45                       |                            |                                               |                   |
| Residential Care Retendering                                | 200   |                          | 200                        |                                               |                   |
| Management Fee reduction to Live Borders                    | 251   | 251                      |                            |                                               |                   |
| Culture & Sports Trusts Management Fees                     | 500   | 500                      |                            |                                               |                   |
| IT savings                                                  | 100   |                          | 100                        |                                               |                   |
| Strategic Commissioning Savings                             | 591   |                          | 591                        |                                               |                   |
| Post-COVID-19 operating model                               | 1     | 1                        |                            |                                               |                   |
| Additional Fees & Charges                                   | 7     | 7                        |                            |                                               |                   |