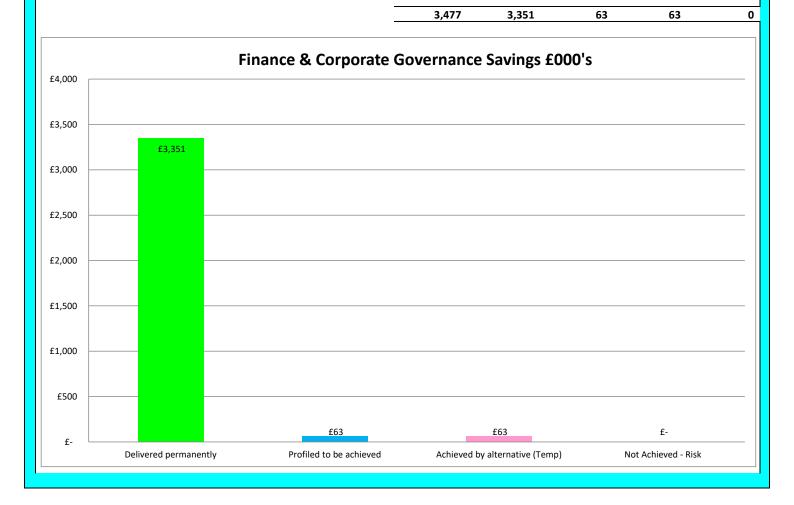

| FINANCIAL PLAN EFFICIENCY PROGRESS 2022/23                                                                                                                                                                                                                                                                                                                                                                                                                                                                                                                                                                                                                                                                                                                                                                                                                                                                                                                                                                                                                                                                                                                                                                                                                                                                                                                                                                                                                                                                                                                                                                                                                                                                                                                                                                                                                                                                                                                                                                                                                                                                                     |       |                          |                            |                                               | Appendix 3     |
|--------------------------------------------------------------------------------------------------------------------------------------------------------------------------------------------------------------------------------------------------------------------------------------------------------------------------------------------------------------------------------------------------------------------------------------------------------------------------------------------------------------------------------------------------------------------------------------------------------------------------------------------------------------------------------------------------------------------------------------------------------------------------------------------------------------------------------------------------------------------------------------------------------------------------------------------------------------------------------------------------------------------------------------------------------------------------------------------------------------------------------------------------------------------------------------------------------------------------------------------------------------------------------------------------------------------------------------------------------------------------------------------------------------------------------------------------------------------------------------------------------------------------------------------------------------------------------------------------------------------------------------------------------------------------------------------------------------------------------------------------------------------------------------------------------------------------------------------------------------------------------------------------------------------------------------------------------------------------------------------------------------------------------------------------------------------------------------------------------------------------------|-------|--------------------------|----------------------------|-----------------------------------------------|----------------|
| THE RESIDENCE OF THE SHEET OF T |       |                          |                            |                                               |                |
| Finance & Corporate Governance                                                                                                                                                                                                                                                                                                                                                                                                                                                                                                                                                                                                                                                                                                                                                                                                                                                                                                                                                                                                                                                                                                                                                                                                                                                                                                                                                                                                                                                                                                                                                                                                                                                                                                                                                                                                                                                                                                                                                                                                                                                                                                 |       |                          |                            |                                               |                |
| Savings:                                                                                                                                                                                                                                                                                                                                                                                                                                                                                                                                                                                                                                                                                                                                                                                                                                                                                                                                                                                                                                                                                                                                                                                                                                                                                                                                                                                                                                                                                                                                                                                                                                                                                                                                                                                                                                                                                                                                                                                                                                                                                                                       |       |                          |                            |                                               |                |
| <b></b>                                                                                                                                                                                                                                                                                                                                                                                                                                                                                                                                                                                                                                                                                                                                                                                                                                                                                                                                                                                                                                                                                                                                                                                                                                                                                                                                                                                                                                                                                                                                                                                                                                                                                                                                                                                                                                                                                                                                                                                                                                                                                                                        | £'000 | Delivered<br>Permanently | Profiled to be<br>achieved | Achieved by alternatives on a temporary basis | Not Achievable |
| Brought Forward Savings                                                                                                                                                                                                                                                                                                                                                                                                                                                                                                                                                                                                                                                                                                                                                                                                                                                                                                                                                                                                                                                                                                                                                                                                                                                                                                                                                                                                                                                                                                                                                                                                                                                                                                                                                                                                                                                                                                                                                                                                                                                                                                        |       |                          |                            |                                               |                |
| Legal Services                                                                                                                                                                                                                                                                                                                                                                                                                                                                                                                                                                                                                                                                                                                                                                                                                                                                                                                                                                                                                                                                                                                                                                                                                                                                                                                                                                                                                                                                                                                                                                                                                                                                                                                                                                                                                                                                                                                                                                                                                                                                                                                 | 40    | 40                       |                            |                                               |                |
| Audit & Risk - Shared Service Opportunity                                                                                                                                                                                                                                                                                                                                                                                                                                                                                                                                                                                                                                                                                                                                                                                                                                                                                                                                                                                                                                                                                                                                                                                                                                                                                                                                                                                                                                                                                                                                                                                                                                                                                                                                                                                                                                                                                                                                                                                                                                                                                      | 22    | 22                       |                            |                                               |                |
| Finance Savings                                                                                                                                                                                                                                                                                                                                                                                                                                                                                                                                                                                                                                                                                                                                                                                                                                                                                                                                                                                                                                                                                                                                                                                                                                                                                                                                                                                                                                                                                                                                                                                                                                                                                                                                                                                                                                                                                                                                                                                                                                                                                                                | 72    | 72                       |                            |                                               |                |
| Assessors & Electoral Registration Services - Structural review as a result of legislative change                                                                                                                                                                                                                                                                                                                                                                                                                                                                                                                                                                                                                                                                                                                                                                                                                                                                                                                                                                                                                                                                                                                                                                                                                                                                                                                                                                                                                                                                                                                                                                                                                                                                                                                                                                                                                                                                                                                                                                                                                              | 17    | 8                        | 9                          | 1                                             |                |
| 2022/23 Savings:                                                                                                                                                                                                                                                                                                                                                                                                                                                                                                                                                                                                                                                                                                                                                                                                                                                                                                                                                                                                                                                                                                                                                                                                                                                                                                                                                                                                                                                                                                                                                                                                                                                                                                                                                                                                                                                                                                                                                                                                                                                                                                               |       |                          |                            |                                               |                |
| Additional Fees & Charges Income across Regulatory Services                                                                                                                                                                                                                                                                                                                                                                                                                                                                                                                                                                                                                                                                                                                                                                                                                                                                                                                                                                                                                                                                                                                                                                                                                                                                                                                                                                                                                                                                                                                                                                                                                                                                                                                                                                                                                                                                                                                                                                                                                                                                    | 16    | 16                       |                            |                                               |                |
| Finance savings                                                                                                                                                                                                                                                                                                                                                                                                                                                                                                                                                                                                                                                                                                                                                                                                                                                                                                                                                                                                                                                                                                                                                                                                                                                                                                                                                                                                                                                                                                                                                                                                                                                                                                                                                                                                                                                                                                                                                                                                                                                                                                                | 125   | 62                       |                            | 63                                            |                |
| Loans Charges                                                                                                                                                                                                                                                                                                                                                                                                                                                                                                                                                                                                                                                                                                                                                                                                                                                                                                                                                                                                                                                                                                                                                                                                                                                                                                                                                                                                                                                                                                                                                                                                                                                                                                                                                                                                                                                                                                                                                                                                                                                                                                                  | 25    | 25                       |                            |                                               |                |
| Rephasing of Loans Charges                                                                                                                                                                                                                                                                                                                                                                                                                                                                                                                                                                                                                                                                                                                                                                                                                                                                                                                                                                                                                                                                                                                                                                                                                                                                                                                                                                                                                                                                                                                                                                                                                                                                                                                                                                                                                                                                                                                                                                                                                                                                                                     | 1,500 | 1,500                    |                            |                                               |                |
| Legal Services                                                                                                                                                                                                                                                                                                                                                                                                                                                                                                                                                                                                                                                                                                                                                                                                                                                                                                                                                                                                                                                                                                                                                                                                                                                                                                                                                                                                                                                                                                                                                                                                                                                                                                                                                                                                                                                                                                                                                                                                                                                                                                                 | 40    | 40                       |                            |                                               |                |
| Protective Services                                                                                                                                                                                                                                                                                                                                                                                                                                                                                                                                                                                                                                                                                                                                                                                                                                                                                                                                                                                                                                                                                                                                                                                                                                                                                                                                                                                                                                                                                                                                                                                                                                                                                                                                                                                                                                                                                                                                                                                                                                                                                                            | 86    | 32                       | 54                         |                                               |                |
| Communications & Marketing                                                                                                                                                                                                                                                                                                                                                                                                                                                                                                                                                                                                                                                                                                                                                                                                                                                                                                                                                                                                                                                                                                                                                                                                                                                                                                                                                                                                                                                                                                                                                                                                                                                                                                                                                                                                                                                                                                                                                                                                                                                                                                     | 7     | 7                        |                            |                                               |                |
| Removal of Director post                                                                                                                                                                                                                                                                                                                                                                                                                                                                                                                                                                                                                                                                                                                                                                                                                                                                                                                                                                                                                                                                                                                                                                                                                                                                                                                                                                                                                                                                                                                                                                                                                                                                                                                                                                                                                                                                                                                                                                                                                                                                                                       | 150   | 150                      |                            |                                               |                |
| Balance of budgeted recurrent COVID-19 contingency                                                                                                                                                                                                                                                                                                                                                                                                                                                                                                                                                                                                                                                                                                                                                                                                                                                                                                                                                                                                                                                                                                                                                                                                                                                                                                                                                                                                                                                                                                                                                                                                                                                                                                                                                                                                                                                                                                                                                                                                                                                                             | 1355  | 1355                     |                            |                                               |                |
| D1 COVID 40                                                                                                                                                                                                                                                                                                                                                                                                                                                                                                                                                                                                                                                                                                                                                                                                                                                                                                                                                                                                                                                                                                                                                                                                                                                                                                                                                                                                                                                                                                                                                                                                                                                                                                                                                                                                                                                                                                                                                                                                                                                                                                                    | 22    | 22                       |                            |                                               |                |

Post-COVID-19 operating model

| FINANCIAL DI ANI EFFICIENCY PROCEETS 2022/22                       |          |                          |                         |                                               | Appendix 3     |
|--------------------------------------------------------------------|----------|--------------------------|-------------------------|-----------------------------------------------|----------------|
| FINANCIAL PLAN EFFICIENCY PROGRESS 2022/23                         |          |                          |                         |                                               |                |
| People, Performance & Change                                       |          |                          |                         |                                               |                |
| Savings :                                                          | £'000    | Delivered<br>Permanently | Profiled to be achieved | Achieved by alternatives on a temporary basis | Not Achievable |
| Brought Forward Savings                                            | '        |                          |                         |                                               |                |
| Business Change                                                    | 15       |                          |                         | 15                                            |                |
| Reduce subscriptions budget across the Council by a further 10%    | 38       | 9                        | 29                      |                                               |                |
| Progress the rollout of digital services across the Council        | 34       |                          |                         | 34                                            |                |
| 2022/23 Savings:                                                   | 20       | 20                       |                         |                                               |                |
| HR Employment Support Society                                      | 20<br>33 | 20<br>33                 |                         |                                               |                |
| Employment Support Service<br>Reduction in Enhanced Strain on Fund | 45       | 45                       |                         |                                               |                |
| Post-COVID-19 operating model                                      | 5        | 5                        |                         |                                               |                |
|                                                                    | 190      | 112                      | 29                      | 49                                            | 0              |