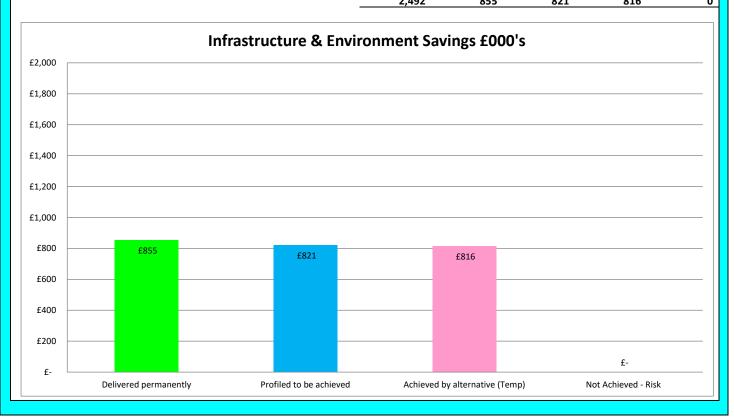

## Infrastructure & Environment

Savings:

| Savings:                                                             |       |             |                |                                         |                |
|----------------------------------------------------------------------|-------|-------------|----------------|-----------------------------------------|----------------|
|                                                                      | £'000 | Delivered   | Profiled to be | Achieved by                             | Not Achievable |
|                                                                      |       | Permanently | achieved       | alternatives on<br>a temporary<br>basis |                |
| Brought Forward Savings                                              |       |             |                |                                         |                |
| New delivery model for Public Toilet provision                       | 46    |             | 34             | 12                                      |                |
| Facilities Management savings                                        | 261   | 236         | 25             |                                         |                |
| Energy Efficiency Project                                            | 27    |             | 27             |                                         |                |
| More efficient property and asset portfolio and implementation of    | 215   | 190         |                | 25                                      |                |
| Corporate Landlord                                                   |       |             |                |                                         |                |
| Parks & Environment                                                  | 106   |             |                | 106                                     |                |
| Waste Management                                                     | 15    |             |                | 15                                      |                |
| 2022/23 Savings:                                                     |       |             |                |                                         |                |
| Additional Fees & Charges Income across Infrastructure & Environment | 103   | 103         |                |                                         |                |
| Statutory Planning Fee Income                                        | 40    | 40          |                |                                         |                |
| Commercial Rent income                                               | 10    | 10          |                |                                         |                |
| Energy Efficiency Project                                            | 75    |             | 75             |                                         |                |
| More efficient property and asset portfolio & implementation of      | 217   |             | 62             | 155                                     |                |
| Corporate Landlord                                                   |       |             |                |                                         |                |
| Facilities Management savings                                        | 183   |             | 183            |                                         |                |
| Parks & Environment                                                  | 211   | 4           |                | 207                                     |                |
| Roads & Infrastructure                                               | 500   | 88          | 330            | 82                                      |                |
| Waste Management                                                     | 195   | 110         | 9              | 76                                      |                |
| Passenger Transport                                                  | 200   | 30          | 54             | 116                                     |                |
| Planning Services                                                    | 44    |             | 22             | 22                                      |                |
| Post-COVID-19 operating model                                        | 44    | 44          |                |                                         |                |
| -                                                                    | 2.492 | 855         | 821            | 816                                     | 0              |