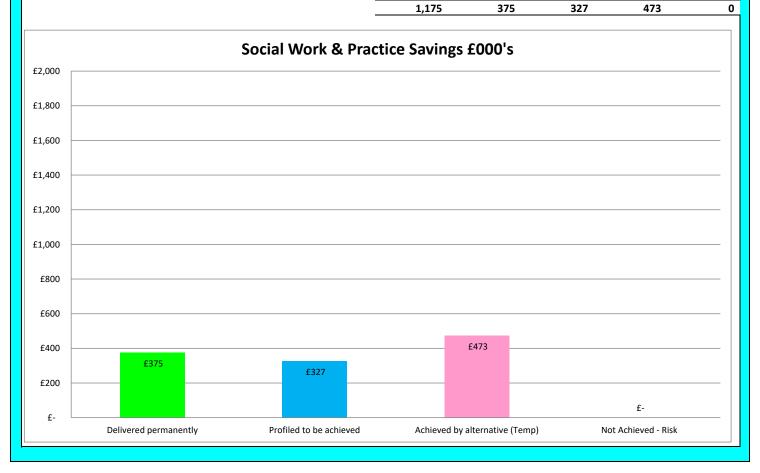

| Social Work & Practice                                |       |                          |                         |                                               |               |
|-------------------------------------------------------|-------|--------------------------|-------------------------|-----------------------------------------------|---------------|
| Savings:                                              | £'000 | Delivered<br>Permanently | Profiled to be achieved | Achieved by alternatives on a temporary basis | Not Achievabl |
| Brought Forward Savings                               | •     |                          |                         |                                               |               |
| Review of Care Packages (OP)                          | 60    | 46                       | 14                      |                                               |               |
| Review of Care Packages (LD)                          | 200   | 40                       | 0                       | 160                                           |               |
| Trusted Assessment (OP and LD)                        | 50    |                          | 50                      |                                               |               |
| Shared Lives                                          | 100   | 92                       | 0                       | 8                                             |               |
| Single Handed Care (from SC&P Ent Mob)                | 250   |                          | 250                     |                                               |               |
| 2022/23 Savings:                                      |       |                          |                         |                                               |               |
| Review of Care Packages (OP)                          | 100   | 100                      | 0                       |                                               |               |
| Review of Care Packages (LD)                          | 30    |                          | 0                       | 30                                            |               |
| Review of Day Care Services (LD)                      | 75    |                          | 0                       | 75                                            |               |
| Hawick Community Support Service Recommissioning (LD) | 80    | 80                       |                         |                                               |               |
| Direct Payment Recoupment                             | (150) | (150)                    |                         |                                               |               |
| Locality Working (OP and LD)                          | 150   | 150                      |                         |                                               |               |
| Shared Lives                                          | 200   |                          | 0                       | 200                                           |               |
| Post-COVID-19 operating model                         | 13    | 13                       |                         |                                               |               |
| Safer Communities - Homeless Service                  | 13    |                          | 13                      |                                               |               |
| Additional Fees & Charges                             | 4     | 4                        |                         |                                               |               |