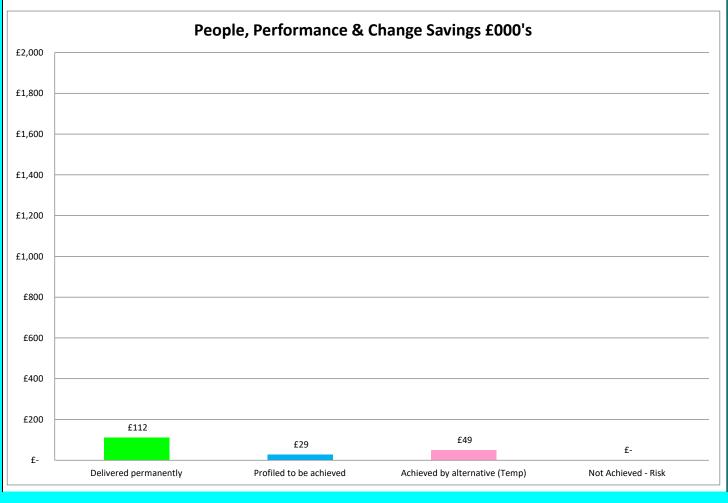

Post-COVID-19 operating model

| FINANCIAL DI ANI EFFICIENCY PROCEETS 2022/22                       |          |                          |                         |                                               | Appendix 3     |
|--------------------------------------------------------------------|----------|--------------------------|-------------------------|-----------------------------------------------|----------------|
| FINANCIAL PLAN EFFICIENCY PROGRESS 2022/23                         |          |                          |                         |                                               |                |
| People, Performance & Change                                       |          |                          |                         |                                               |                |
| Savings :                                                          | £'000    | Delivered<br>Permanently | Profiled to be achieved | Achieved by alternatives on a temporary basis | Not Achievable |
| Brought Forward Savings                                            | '        |                          |                         |                                               |                |
| Business Change                                                    | 15       |                          |                         | 15                                            |                |
| Reduce subscriptions budget across the Council by a further 10%    | 38       | 9                        | 29                      |                                               |                |
| Progress the rollout of digital services across the Council        | 34       |                          |                         | 34                                            |                |
| 2022/23 Savings:                                                   | 20       | 20                       |                         |                                               |                |
| HR Employment Support Society                                      | 20<br>33 | 20<br>33                 |                         |                                               |                |
| Employment Support Service<br>Reduction in Enhanced Strain on Fund | 45       | 45                       |                         |                                               |                |
| Post-COVID-19 operating model                                      | 5        | 5                        |                         |                                               |                |
|                                                                    | 190      | 112                      | 29                      | 49                                            | 0              |